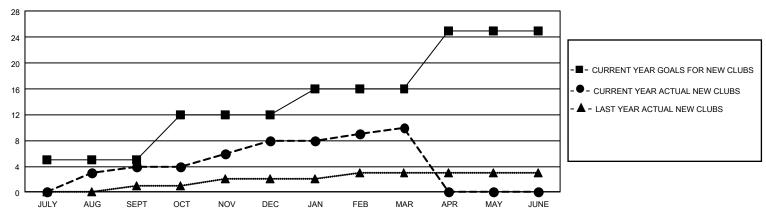

## GOALS AND ACTUAL NEW CLUBS CUMULATIVE

## GMT Constitutional Area 1, Group C

REPORT DOES NOT INCLUDE CLUBS IN UNDISTRICTED AREAS.

| Clubs         |               |             |               | Members               |                        |                         |                                                    |  |
|---------------|---------------|-------------|---------------|-----------------------|------------------------|-------------------------|----------------------------------------------------|--|
|               | RESULTS FOR   | R 2020-2021 |               | RESULTS FOR 2020-2021 |                        |                         |                                                    |  |
| QUARTER       | NEW CLUB GOAL | NEW CLUBS   | DROPPED CLUBS | QUARTER MEMB          | EER GROWTH NET<br>GOAL | MEMBER GROWTH<br>ACTUAL | DROPPED<br>MEMBERS ACTUAL<br>(including transfers) |  |
| JULY/AUG/SEPT | 15            | 4           | 3             | JULY/AUG/SEPT         | 326                    | 394                     | 470                                                |  |
| OCT/NOV/DEC   | 21            | 4           | 7             | OCT/NOV/DEC           | 362                    | 371                     | 667                                                |  |
| JAN/FEB/MAR   | 12            | 2           | 8             | JAN/FEB/MAR           | 292                    | 290                     | 422                                                |  |
| APR/MAY/JUNE  | 27            | 0           | 0             | APR/MAY/JUNE          | 321                    | 0                       | 0                                                  |  |