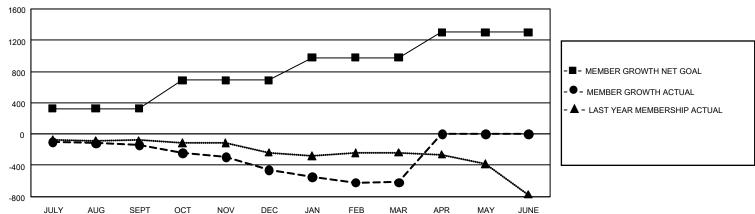

## GOALS AND ACTUAL MEMBERS CUMULATIVE

| DROPPED CLUBS: 18              |       | 287 CLUBS OF 656 ADDED 1 OR MORE | GENDER DISTRIBUTION             |                |       |
|--------------------------------|-------|----------------------------------|---------------------------------|----------------|-------|
|                                |       | NEW MEMBERS                      | MALE 13,726 (69.64              |                |       |
|                                |       |                                  | FEMALE                          | 5,985 (30.36%) |       |
| DROPPED MEMBERS                |       |                                  |                                 |                |       |
| DECEASED                       | 274   | CLICK HERE FOR CUMULATIVE        | TOTAL FAMILY UNIT MEMBERS       |                | 3,854 |
| CLUB CANCELLED 107 OTHER 1,177 |       | MEMBERSHIP DATA                  | FAMILY MEMBERS PAYING HALF DUES |                | 4.054 |
|                                |       |                                  |                                 |                | 1,954 |
| TOTAL                          | 1,558 |                                  |                                 |                |       |

## GMT Constitutional Area 1, Group C

REPORT DOES NOT INCLUDE CLUBS IN UNDISTRICTED AREAS.

| Clubs         |               |             |               | Members               |                        |                         |                                                    |  |
|---------------|---------------|-------------|---------------|-----------------------|------------------------|-------------------------|----------------------------------------------------|--|
|               | RESULTS FOR   | R 2020-2021 |               | RESULTS FOR 2020-2021 |                        |                         |                                                    |  |
| QUARTER       | NEW CLUB GOAL | NEW CLUBS   | DROPPED CLUBS | QUARTER MEMB          | EER GROWTH NET<br>GOAL | MEMBER GROWTH<br>ACTUAL | DROPPED<br>MEMBERS ACTUAL<br>(including transfers) |  |
| JULY/AUG/SEPT | 15            | 4           | 3             | JULY/AUG/SEPT         | 326                    | 394                     | 470                                                |  |
| OCT/NOV/DEC   | 21            | 4           | 7             | OCT/NOV/DEC           | 362                    | 371                     | 667                                                |  |
| JAN/FEB/MAR   | 12            | 2           | 8             | JAN/FEB/MAR           | 292                    | 290                     | 422                                                |  |
| APR/MAY/JUNE  | 27            | 0           | 0             | APR/MAY/JUNE          | 321                    | 0                       | 0                                                  |  |